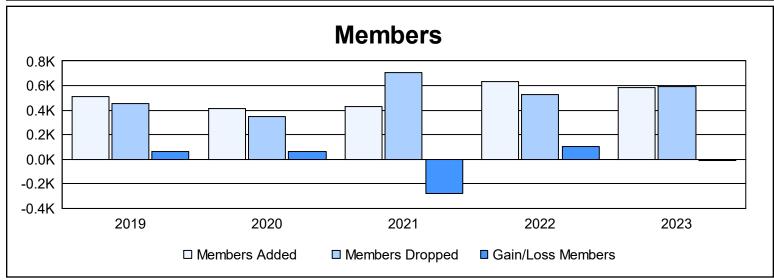

| Year      | New<br>Clubs | Dropped<br>Clubs | Gain/<br>Loss<br>Clubs | New<br>Members | Charter<br>Members | Reinstate<br>Members | Transfer<br>Members | Total<br>Member<br>Added | Total<br>Members<br>Dropped | Gain/<br>Loss<br>Members |
|-----------|--------------|------------------|------------------------|----------------|--------------------|----------------------|---------------------|--------------------------|-----------------------------|--------------------------|
| 2018-2019 | 2            | 0                | 2                      | 415            | 68                 | 7                    | 23                  | 513                      | 453                         | 60                       |
| 2019-2020 | 0            | 0                | 0                      | 364            | 5                  | 16                   | 27                  | 412                      | 346                         | 66                       |
| 2020-2021 | 2            | 0                | 2                      | 325            | 67                 | 10                   | 29                  | 431                      | 709                         | -278                     |
| 2021-2022 | 5            | 0                | 5                      | 432            | 164                | 7                    | 29                  | 632                      | 525                         | 107                      |
| 2022-2023 | 1            | 3                | -2                     | 478            | 34                 | 17                   | 53                  | 582                      | 592                         | -10                      |
| Average   | 2            | 1                | 1                      | 403            | 68                 | 11                   | 32                  | 514                      | 525                         | -11                      |