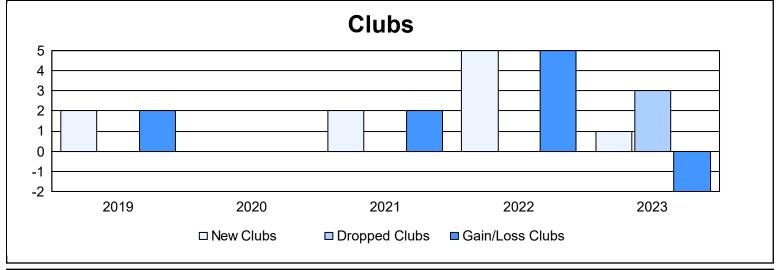

| Year      | New<br>Clubs | Dropped<br>Clubs | Gain/<br>Loss<br>Clubs | New<br>Members | Charter<br>Members | Reinstate<br>Members | Transfer<br>Members | Total<br>Member<br>Added | Total<br>Members<br>Dropped | Gain/<br>Loss<br>Members |
|-----------|--------------|------------------|------------------------|----------------|--------------------|----------------------|---------------------|--------------------------|-----------------------------|--------------------------|
| 2018-2019 | 2            | 0                | 2                      | 415            | 68                 | 7                    | 23                  | 513                      | 453                         | 60                       |
| 2019-2020 | 0            | 0                | 0                      | 364            | 5                  | 16                   | 27                  | 412                      | 346                         | 66                       |
| 2020-2021 | 2            | 0                | 2                      | 325            | 67                 | 10                   | 29                  | 431                      | 709                         | -278                     |
| 2021-2022 | 5            | 0                | 5                      | 432            | 164                | 7                    | 29                  | 632                      | 525                         | 107                      |
| 2022-2023 | 1            | 3                | -2                     | 478            | 34                 | 17                   | 53                  | 582                      | 592                         | -10                      |
| Average   | 2            | 1                | 1                      | 403            | 68                 | 11                   | 32                  | 514                      | 525                         | -11                      |